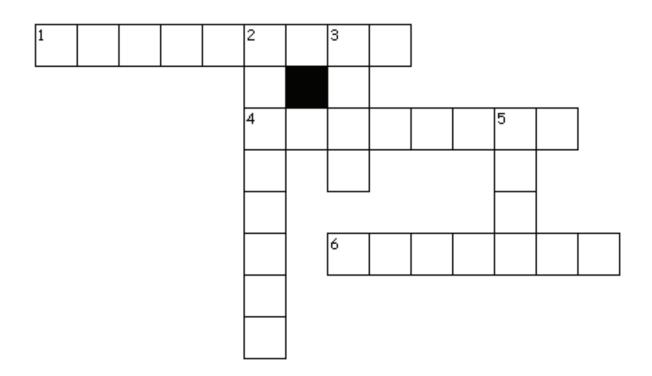

## Superman Criss Cross Puzzle (May 8, 2020)

#### Across

- 1. Group of villains currently troubling Supergirl on her TV series.
- 4. Howie Mandel played this character on "Lois & Clark"
- 6. This past year has been the Year of the? in the comic books.

#### Down

- 2. Upcoming Animated Movie is titled "Superman: Man of?"
- 3. Kirk who was film's first Superman?
- 5. Lex Luthor's sister