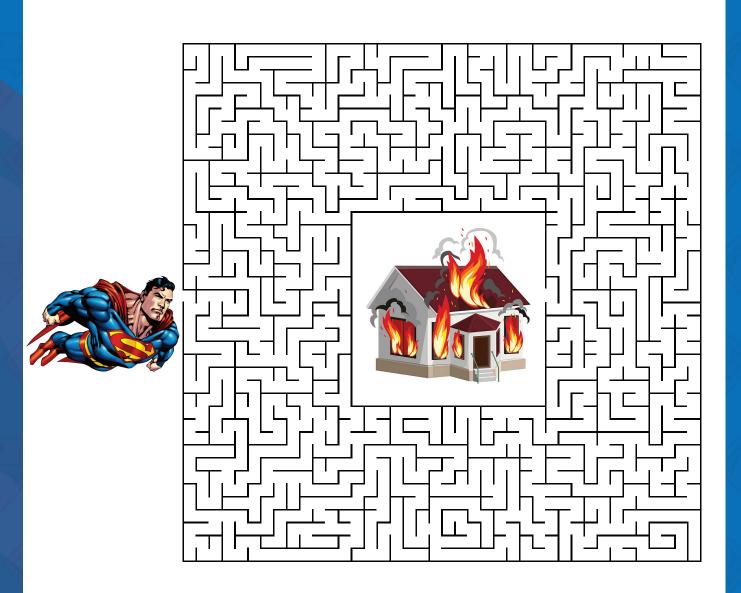

# Superman Kryptogram (May 8, 2020)



### Superman Double Puzzle

Unscramble each of the clue words. Copy the letters in the numbered cells to other cells with the same number.







## Superman Criss Cross Puzzle (May 8, 2020)



#### Across

- 1. Group of villains currently troubling Supergirl on her TV series.
- 4. Howie Mandel played this character on "Lois & Clark"
- 6. This past year has been the Year of the? in the comic books.

#### Down

- 2. Upcoming Animated Movie is titled "Superman: Man of?"
- 3. Kirk who was film's first Superman?
- 5. Lex Luthor's sister





### Superman Maze (May 8, 2020)



Help Superman save the burning house.





## Superman Color-In (May 8, 2020)