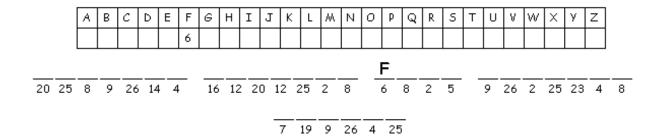

# Superman Kryptogram (May 8, 2020)



### Superman Double Puzzle

Unscramble each of the clue words. Copy the letters in the numbered cells to other cells with the same number.







## Superman Criss Cross Puzzle (May 8, 2020)



#### Across

- 1. Group of villains currently troubling Supergirl on her TV series.
- 4. Howie Mandel played this character on "Lois & Clark"
- 6. This past year has been the Year of the? in the comic books.

#### Down

- 2. Upcoming Animated Movie is titled "Superman: Man of?"
- 3. Kirk who was film's first Superman?
- 5. Lex Luthor's sister





### Superman Maze (May 8, 2020)



Help Superman save the burning house.





## Superman Color-In (May 8, 2020)