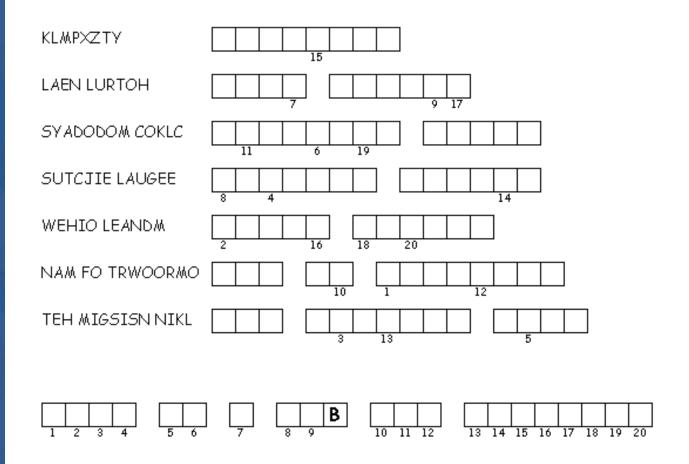

### Superman Double Puzzle

Unscramble each of the clue words. Copy the letters in the numbered cells to other cells with the same number.