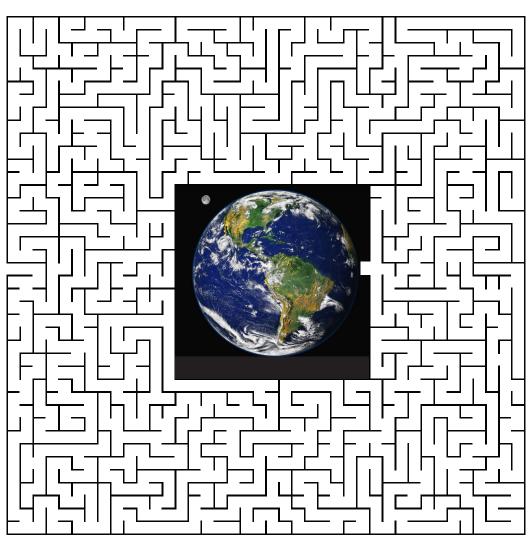

# Superman Maze (April 20, 2020)

Guide baby Kal-El's spaceship safely through space to Earth.