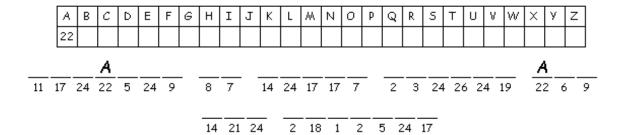

# Superman Kryptogram (April 20, 2020)

### Superman Double Puzzle

Unscramble each of the clue words. Copy the letters in the numbered cells to other cells with the same number.

| TANCOI SIOCCM   |                  |
|-----------------|------------------|
| RIHSYOT         | 4                |
| RERYJ SEILEG    | 8                |
| JEO SEHRSTU     | 5                |
| NETGARS VORSITI | 2                |
| PKORNYT         | 3                |
| RJO-LE          | 6 -              |
| RAAL            | 9                |
| KOCRET          | 7                |
|                 |                  |
| 1 2 3 <b>F</b>  | 5 6 1 7 8 9 10 W |